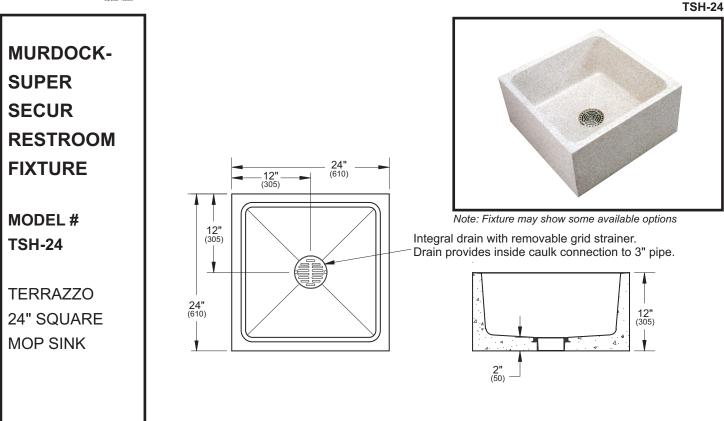

**Integral Drain** is supplied with a removable, stainless steel grid strainer and provides for an inside caulked connection to a 3" pipe. The mop sink has coved corners and is pitched to the drain outlet to provide positive drainage.

### MODEL NUMBER:

□ TSH-24 Terrazzo 24" Square Mop Sink