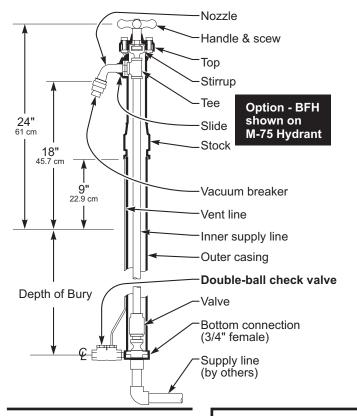

## **Hydrant Option**

OPTION - BFH
DOUBLE-BALL CHECK VALVE

## STANDARD FEATURES

Option - BFH includes a double-ball check valve located at the drain connection of the hydrant to prevent backflow into the hydrant when the water in the hydrant is drained after operation. Option includes an air vent line extending 9" above ground and a permanently mounted vacuum breaker.

Option - BFH is available factory installed on post hydrants. Option is shown installed on a M-75 3/4" hydrant. Option as installed on other size hydrants will be similar in function.

Solid brass castings conform to ASTM standards B61 and B62. Lead-free castings are used in all waterways. Check balls are Teflon®.