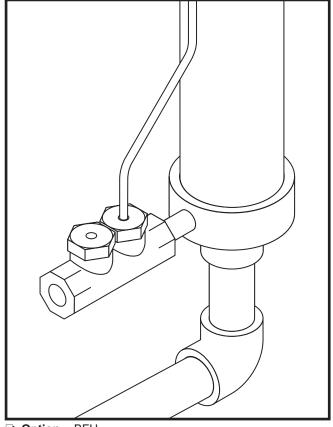

## **Hydrant Option**

OPTION - BFH
DOUBLE-BALL CHECK VALVE

## STANDARD FEATURES

Option - BFH includes a double-ball check valve located at the drain connection of the hydrant to prevent backflow into the hydrant when the water in the hydrant is drained after operation. Option includes an air vent line extending 9" above ground and a permanently mounted vacuum breaker.

Option - BFH is available factory installed on post hydrants. Option is shown installed on a M-75 3/4" hydrant. Option as installed on other size hydrants will be similar in function.

Solid brass castings conform to ASTM standards B61 and B62. Lead-free castings are used in all waterways. Check balls are Teflon®.