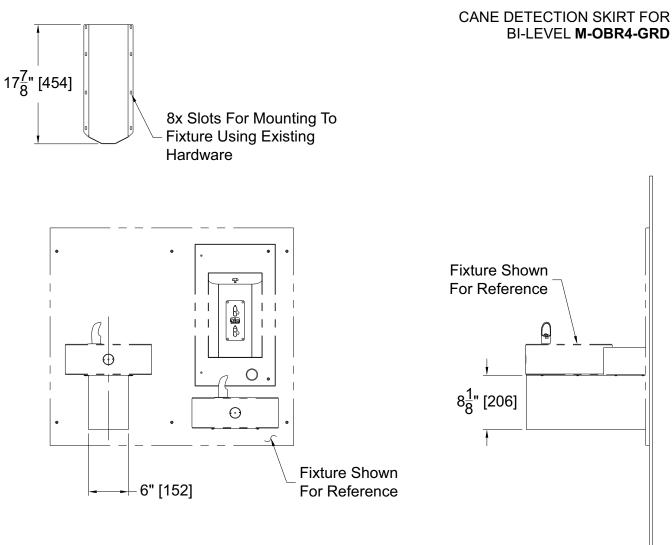

## **OPTION -SK7**

CANE DETECTION SKIRT FOR ROUND STYLE SINGLE AND BI-LEVEL DRINKING FOUNTAINS

### **STANDARD FEATURES**

- Stainless Steel Skirt, available Powder Coated
- Fabricated of 16 gauge Stainless Steel & Polished to a #4 Satin Finish
- #10-32 UNF VR Screws provided
- For use with Bi-Level **M-OBR4-GRD** Drinking Fountains series models

## **OPTION -SK7**

General Notes:

1. All dimensions are in Inches [mm]