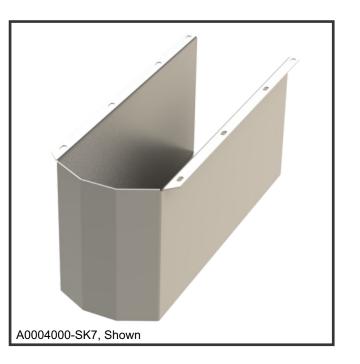

## **OPTION -SK7**

CANE DETECTION SKIRT FOR ROUND STYLE SINGLE AND BI-LEVEL DRINKING FOUNTAINS

#### MODEL: (Must Specify)

| 🗋 A0004000-SK7 | Stainless Steel (Shown)   |
|----------------|---------------------------|
| 🗋 A0005000-SK7 | Green Powder Coated Skirt |
| 🗋 A0006000-SK7 | Red Powder Coated Skirt   |
| 🗋 A0007000-SK7 | Blue Powder Coated Skirt  |