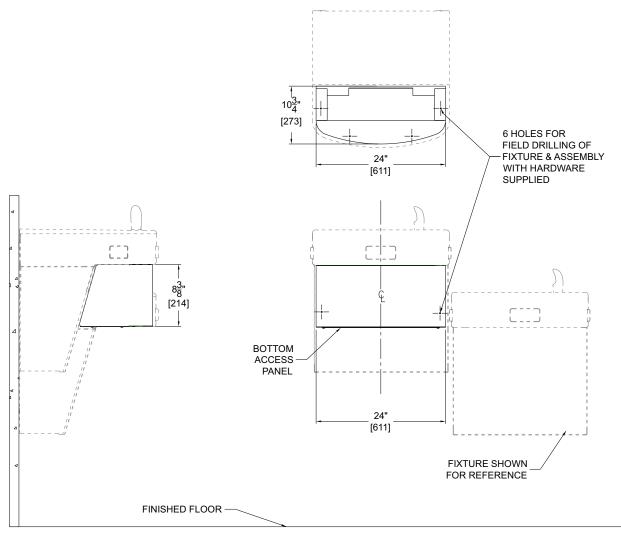

## **OPTIONS**

### **OPTION -SK1**

SKIRT ASSEMBLY FOR BI-LEVEL COOLER

#### **GENERAL NOTES:**

1. ALL DIMENSIONS ARE IN INCHES [MM]

Murdock Mfg.™ warrants that its products are free from defects in material or workmanship under normal use and service for a period of one year from date of shipment. Murdock's liability under this warranty shall be discharged solely by replacement or repair of defective material, provided Murdock™ is notified in writing within one year from date of shipment, F.O.B. Industry, California.