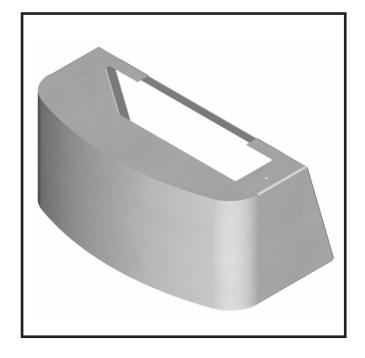

# OPTION -SK1 SKIRT ASSEMBLY FOR BI-LEVEL COOLER

#### SUGGESTED SPECIFICATIONS

Model A0004000-SK1 is a 22 gage, stainless steel skirt for compliance with ANSI accessibility guidelines for the blind on stainless steel bi-level handicap water coolers. When properly installed, the skirt also complies with ADA Standards. The unit includes all mounting hardware.

### **OPTION -SK1**

SKIRT ASSEMBLY FOR BI-LEVEL COOLER