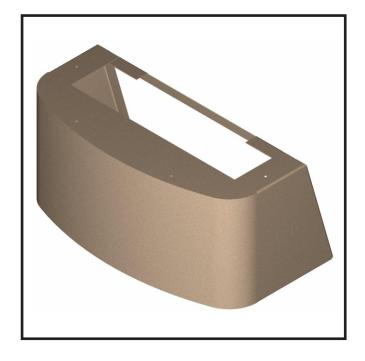

## OPTION -SK SKIRT ASSEMBLY FOR BI-LEVEL COOLER

### **SUGGESTED SPECIFICATIONS**

Model A0001000-SK is a granite powder coated skirt for compliance with ANSI accessibility guidelines for the blind on bi-level handicap water coolers. When properly installed, the skirt also complies with ADA Standards. The unit includes all mounting hardware.