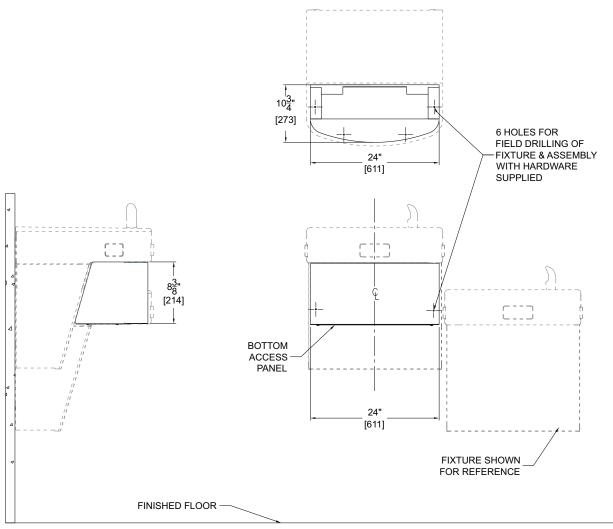

## **OPTION-SK**

SKIRT ASSEMBLY FOR BI-LEVEL COOLER

#### **GENERAL NOTES:**

1. ALL DIMENSIONS ARE IN INCHES [MM]

Murdock Mfg.™ warrants that its products are free from defects in material or workmanship under normal use and service for a period of one year from date of shipment. Murdock's liability under this warranty shall be discharged solely by replacement or repair of defective material, provided Murdock™ is notified in writing within one year from date of shipment, F.O.B. Industry, California.