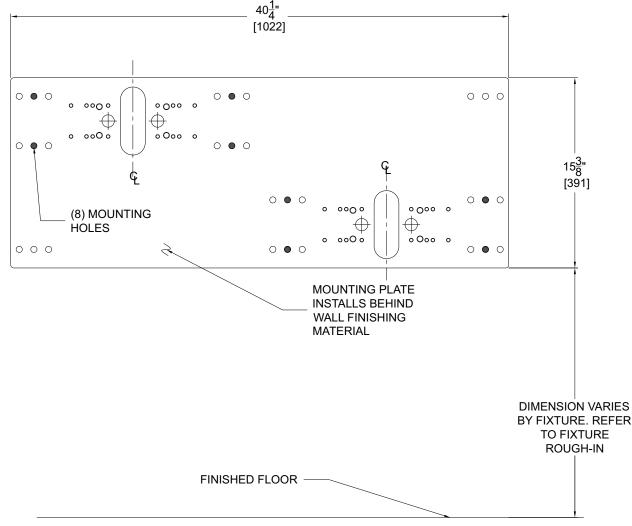

### SUGGESTED SPECIFICATIONS

Model A000000-MP2 is a mounting plate for installation of all bi-level, non-refrigerated drinking fountains. The plate is mounted in the wall with the studs that have been provided, prior to the wall being finished. This allows the fountain to be easily and quickly mounted. If additional support is required, the plate can be used with model A0000000-CSC concealed support carrier.

## **OPTION - MP2**

MOUNTING PLATE

**BI- LEVEL NON-REFRIGERATED FOUNTAIN** 

#### GENERAL NOTES: 1. ALL DIMENSIONS ARE IN INCHES [MM].

Murdock Mfg.<sup>™</sup> warrants that its products are free from defects in material or workmanship under normal use and service for a period of one year from date of shipment. Murdock's liability under this warranty shall be discharged solely by replacement or repair of defective material, provided Murdock<sup>™</sup> is notified in writing within one year from date of shipment, F.O.B. Industry, California.