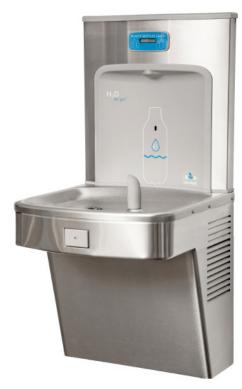

Barrier-Free, Wall Mount Water Cooler with H2O to go!® Deck Mount Sensor Activated Bottle Filler A171408F-BF12-BCD