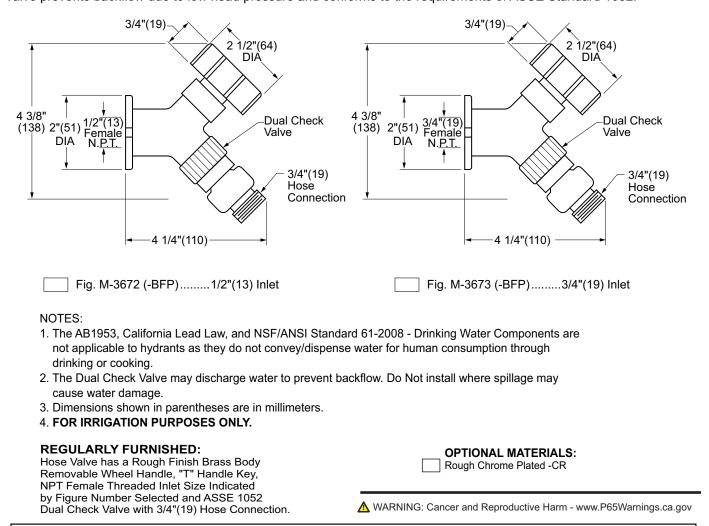

## MILD CLIMATE ANTI-SIPHON SILLCOCK DUAL CHECK VALVE - BACKFLOW PROTECTED

**FUNCTION:** For installation in interior and exterior wall locations of buildings that are not subject to freezing. Dual Check Valve prevents backflow due to low head pressure and conforms to the requirements of ASSE Standard 1052.