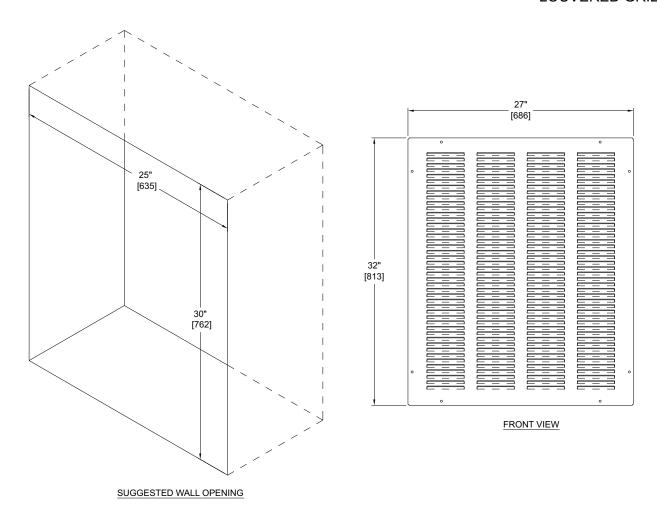

#### MODEL:

(Must Specify)

SUGGESTED SPECIFICATIONS

Model A0001000-LG is a louvered grille that provides ventilation to a remote water chiller. The grille is 32" (813 mm) high x 27" (686 mm) long x 1/2" (13 mm) wide and made from 20 gage steel with a granite powder coated finish.

#### **GENERAL NOTES:**

- 1. ALL DIMENSIONS ARE IN INCHES [MM]
- 2. HOLD ROUGH-IN DIMENSIONS  $\pm \frac{1}{8}$  [3]

Murdock Mfg.™ warrants that its products are free from defects in material or workmanship under normal use and service for a period of one year from date of shipment. Murdock's liability under this warranty shall be discharged solely by replacement or repair of defective material, provided Murdock™ is notified in writing within one year from date of shipment, F.O.B. Industry, California.