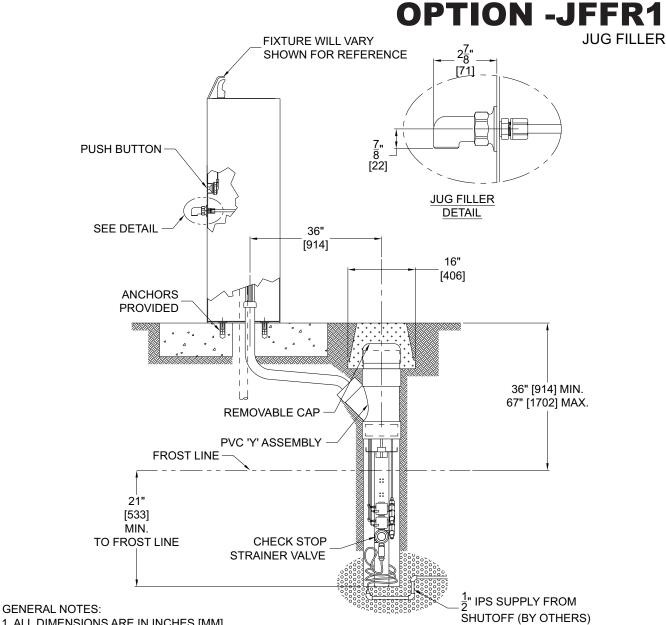

#### MODEL: (Must Specify)

A0000000-JFFR1 Freeze resistant, jug filler with a pushbutton operated self-closing valve

## SUGGESTED SPECIFICATIONS

Model Option -JFFR1 is a freeze resistant, plain end, chrome plated brass jug filler with a pushbutton operated self-closing valve. Unit is designed for use with outdoor steel and stone fountains and intended for use with FRU valve configurations. Unit shall adhere to NSF/ANSI 61, Section 9.

\*-JFR1 is intended for use with an FRU; for use with the NP system, see -JF2

A WARNING: Cancer and Reproductive Harm - www.P65Warnings.ca.gov

MURDOCK MFG. • 15125 Proctor Avenue • City of Industry, CA 91746 USA Phone 800-453-7465 or 626-333-2543 • Fax 626-855-4860 • www.murdockmfg.com

### 1. ALL DIMENSIONS ARE IN INCHES [MM].

Murdock Mfg.™ warrants that its products are free from defects in material or workmanship under normal use and service for a period of one year from date of shipment. Murdock's liability under this warranty shall be discharged solely by replacement or repair of defective material, provided Murdock™ is notified in writing within one year from date of shipment, F.O.B. Industry, California.