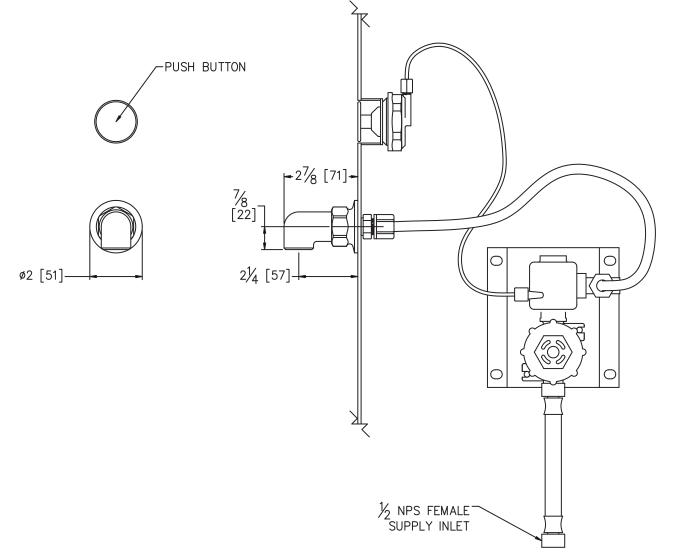

### **OPTION -JF2** JUG FILLER

SUGGESTED SPECIFICATIONS

Model Option -JF2 is a plain end, chrome plated brass jug filler with a pushbutton operated self-closing valve. This option is not freeze resistant and must be winterized during freezing conditions. Unit is designed for use with outdoor steel and stone models. Unit shall adhere to NSF/ANSI 61,

### STANDARD FEATURES

- Self-closing valve
- Pushbutton activation
- Plain end

section 9.

Polished chrome plated

#### MODEL: (Must Specify)

A000000-JF2

Jug filler with a pushbutton operated self-closing valve

\*May be used with NP freeze resistant valve system or use -JFFR1 for use with the FRU system.

A WARNING: Cancer and Reproductive Harm - www.P65Warnings.ca.gov