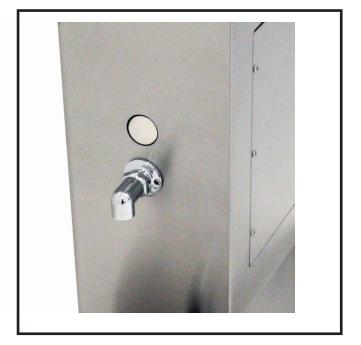

### **OPTION -JF2** JUG FILLER

SUGGESTED SPECIFICATIONS

Model Option -JF2 is a plain end, chrome plated brass jug filler with a pushbutton operated self-closing valve. This option is not freeze resistant and must be winterized during freezing conditions. Unit is designed for use with outdoor steel and stone models. Unit shall adhere to NSF/ANSI 61,

### STANDARD FEATURES

- Self-closing valve
- Pushbutton activation
- Plain end

section 9.

Polished chrome plated

#### MODEL: (Must Specify)

A000000-JF2

Jug filler with a pushbutton operated self-closing valve

\*May be used with NP freeze resistant valve system or use -JFFR1 for use with the FRU system.

A WARNING: Cancer and Reproductive Harm - www.P65Warnings.ca.gov