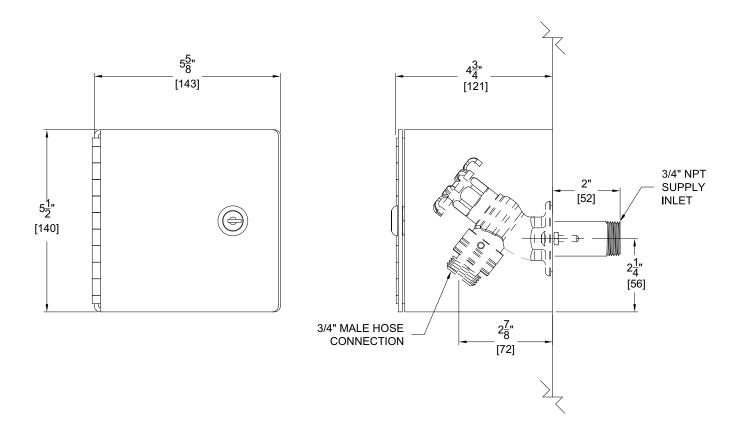

### **STANDARD FEATURES**

- Rough chrome, hose bibb faucet
- Steel protective housing and lockable door
- Assembly provided with a vacuum breaker and 3/4" male hose threaded outlet

### SUGGESTED SPECIFICATIONS

Model A0000000-HB3 is a vandal resistant hose bibb faucet with a vacuum breaker, 3/4" (19 mm) male hose threaded outlet, rough chrome finish and a steel protective housing with a lockable door. The bibb is designed for use with outdoor steel fountains and is not freeze-resistant. When installed on freeze resistant models, a separate water supply must be provided and bibb must be winterized during freezing conditions.