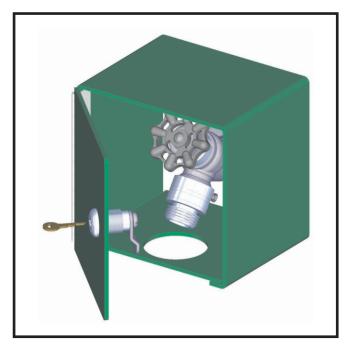

### **STANDARD FEATURES**

- Rough chrome, hose bibb faucet
- Steel protective housing and lockable door
- Assembly provided with a vacuum breaker and 3/4" male hose threaded outlet

### SUGGESTED SPECIFICATIONS

Model A0000000-HB3 is a vandal resistant hose bibb faucet with a vacuum breaker, 3/4" (19 mm) male hose threaded outlet, rough chrome finish and a steel protective housing with a lockable door. The bibb is designed for use with outdoor steel fountains and is not freeze-resistant. When installed on freeze resistant models, a separate water supply must be provided and bibb must be winterized during freezing conditions.