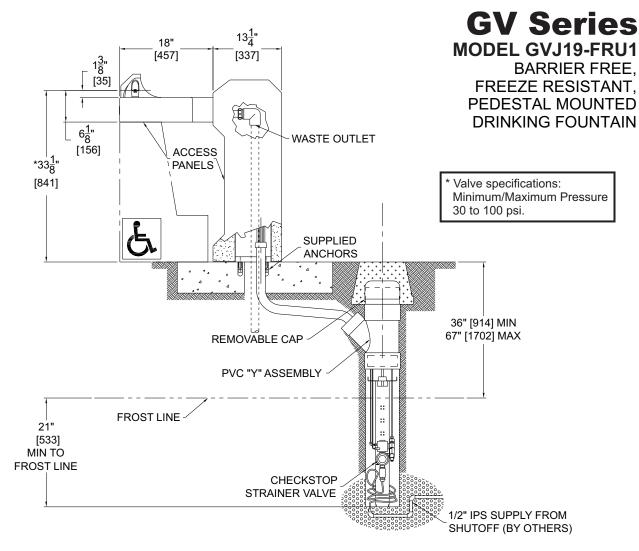

### **GV** Series

MODEL GVJ19-FRU1
BARRIER FREE, FREEZE RESISTANT,
PEDESTAL MOUNTED
DRINKING FOUNTAIN

#### GENERAL NOTES:

- 1. ALL DIMENSIONS ARE IN INCHES [MM].
- \*2. STANDARD ADULT ADA HEIGHT MODEL SHOWN. OPTIONAL -CH30 CHILD ADA HEIGHT MODEL AVAILABLE.

Murdock Mfg.™ warrants that its products are free from defects in material or workmanship under normal use and service for a period of one year from date of shipment. Murdock's liability under this warranty shall be discharged solely by replacement or repair of defective material, provided Murdock™ is notified in writing within one year from date of shipment, F.O.B. Industry, California.