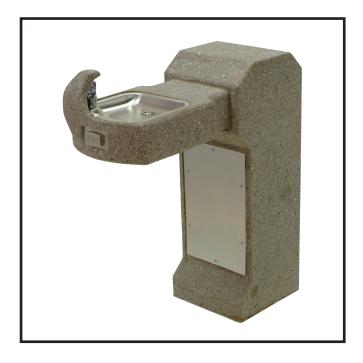

### **GV** Series

MODEL GVJ19-FRU1
BARRIER FREE, FREEZE RESISTANT,
PEDESTAL MOUNTED
DRINKING FOUNTAIN

#### STANDARD FEATURES

- Adult ADA Compliant
- Resistant to sunlight, heat, moisture and wear
- 18 gage, 304 stainless steel bowl
- Reinforced concrete with aggregate finish
- Polished stainless steel, anti-rotation non-squirt bubbler
- 100 mesh inlet strainer
- Access door, heavy duty steel, vandal resistant
- Vandal resistant galvanized steel bottom plate
- Freeze resistant valve system

#### **MODEL:**

(Must Specify)

☐ GVJ18-FRU1 Tan Concrete Aggregate

☐ GVJ19-FRU1 Brown Concrete Aggregate (Shown)

### SUGGESTED SPECIFICATIONS

Model GVJ19-FRU1 is a barrier free pedestal mounted, vandal resistant, freeze resistant, square drinking fountain made from an 18 gage, 304 stainless steel bowl mounted into a reinforced brown concrete aggregate pedestal. Unit shall be activated by a front mounted push button, by using less than 5 pounds of force, which pneumatically activates a water valve mounted below the frost line. An internally mounted adjustable stream regulator shall control the water flow. Bubbler shall be polished stainless steel with a non-squirt feature and operate on water pressure range of 20-105 psig. Fountain is certified to ANSI A117.1, Public Law 111-380 (NO-LEAD), CHSC 116875 and NSF/ANSI 61, Section 9. Fixture meets ADA, ADA Standing Person, and ADA Child requirements when mounted appropriately.