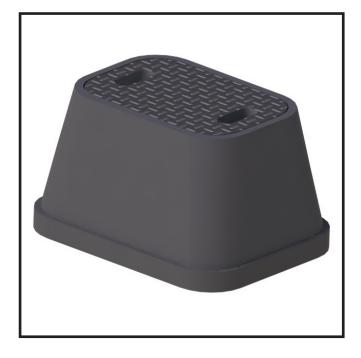

### SUGGESTED SPECIFICATIONS

Model A0000000-GVB is a ground valve box with a lid and it is designed to be used with freeze resistant bury valves to provide access and ease of maintenance. The unit is constructed of polyolefin structural foam and is 21" (533 mm) long x 16" (406 mm) wide x 12" (305 mm) high.