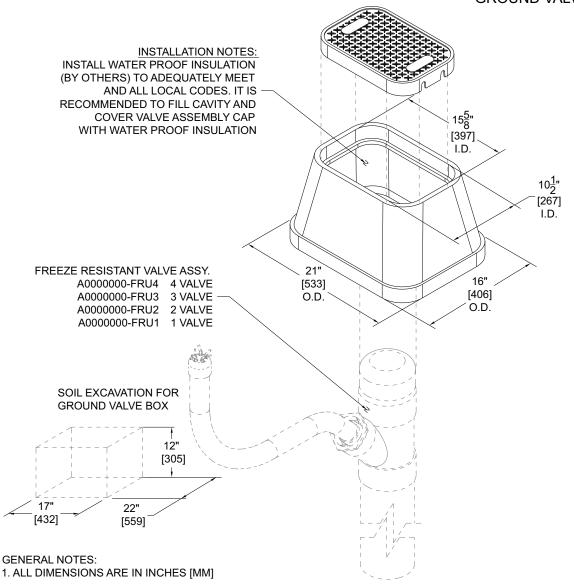

### SUGGESTED SPECIFICATIONS

Model A0000000-GVB is a ground valve box with a lid and it is designed to be used with freeze resistant bury valves to provide access and ease of maintenance. The unit is constructed of polyolefin structural foam and is 21" (533 mm) long x 16" (406 mm) wide x 12" (305 mm) high.