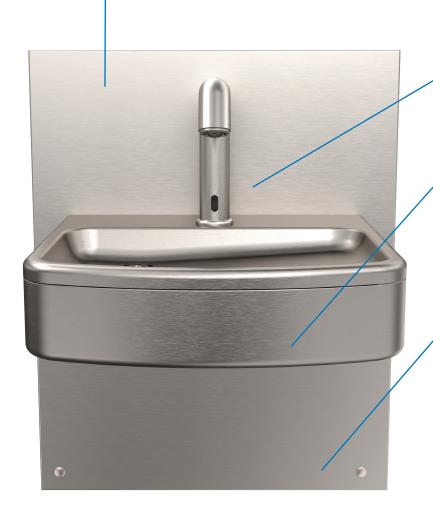

# SLEEK, STYLISH, SANITARY,

The Deluxe Wash-N-Go! unit features a sanitary, sensor-operated faucet, sleek stainless steel finish, and stylish modern lines. It's the ideal choice for institutions that care about their aesthetics while still providing a convenient solution to hand washing needs.

## **FEATURES**

- Hands Free Sensor Operation
- Multi-stream laminar flow
- Universal mounting bracket
- Quick install
- Maintenance-friendly design
- Alcove-style backsplash
- Sensor-operated J spout
- Single and bi-level units
- ADA compliant
- Patent Pending

HANDS-FREE HYGIENE

SLEEK MODERN LINES

**ADD A CHRONOMITE®** INSTANT-FLOW® C-MICRO POINT-OF-USE THERMOSTATIC TANKLESS WATER HEATER(OPTIONAL)

MODEL NO. CM12L/120 104F