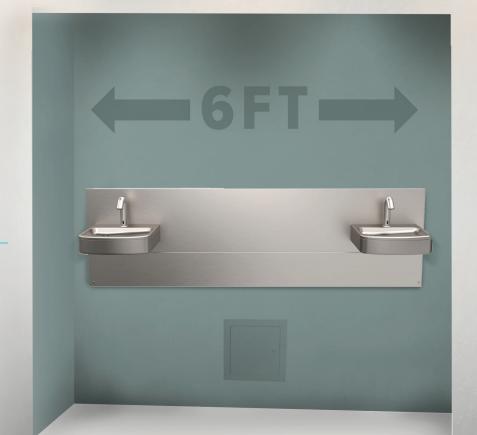

# Hand Wash in Style

with the Murdock® Deluxe Wash-N-Go!™ Hand Wash Station!

# Wash-N-Go!™

Featuring Murdock's signature sleek styling, the Deluxe Wash-N-Go! station is designed for convenient, hands-free hand washing anywhere—restaurants, shopping centers, schools, you name it!

# SLEEK, STYLISH, SANITARY,

The Deluxe Wash-N-Go! unit features a sanitary, sensor-operated faucet, sleek stainless steel finish, and stylish modern lines. It's the ideal choice for institutions that care about their aesthetics while still providing a convenient solution to hand washing needs.

## **FEATURES**

- Hands Free Sensor Operation
- Multi-stream laminar flow
- Universal mounting bracket
- Quick install
- Maintenance-friendly design
- Alcove-style backsplash
- Sensor-operated J spout
- Single and bi-level units
- ADA compliant
- Patent Pending