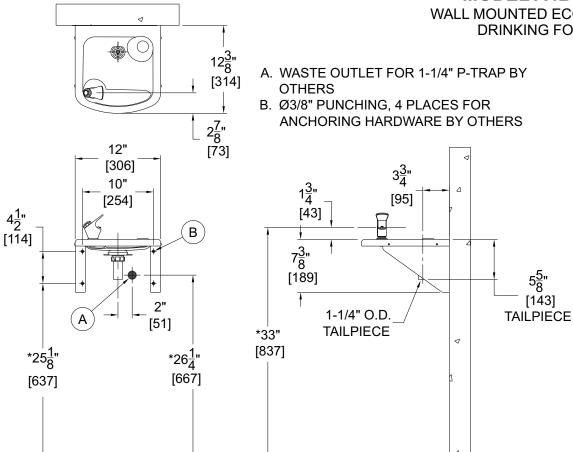

#### **GENERAL NOTES:**

- 1. ALL DIMENSIONS ARE IN INCHES [MM]
- 2. DIMENSIONS SHOWN ARE FOR RECOMMENDED ADULT HEIGHT. ADJUST VERTICAL DIMENSIONS AS NECESSARY TO COMPLY WITH FEDERAL, STATE, & LOCAL CODES
- 3. STOP VALVE NOT PROVIDED