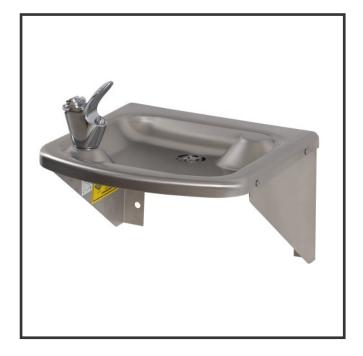

### STANDARD FEATURES

- ■18 gage, 304 stainless steel
- ■Polished stainless steel, anti-rotation, non-squirt pushbutton bubbler
- ■100 mesh inlet strainer
- ■Vandal resistant screws

### SUGGESTED SPECIFICATIONS

Model A4B1400Q is a wall mounted drinking fountain made from 18 gage, 304 stainless steel with a brushed finish. Unit shall be activated by a self-closing, pushbutton polished stainless steel bubbler with a non-squirt feature and operate a on water pressure range of 20-105 psig. Unit shall be certified to Public Law 111-380 (NO-LEAD) and NSF/ANSI/CAN 61.