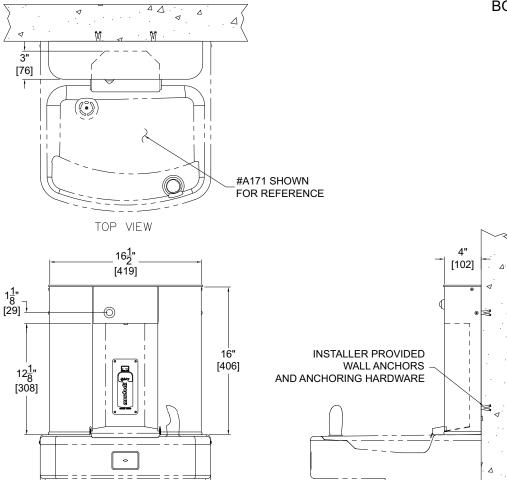

HEAVY DUTY PUSHBUTTON OPERATED **BOTTLE FILLER** 

SIDE VIEW

GENERAL NOTES: 1. ALL DIMENSIONS ARE IN INCHES (MM)

FRONT VIEW

**SINCE 1853** 

| SELECTION SUMMARY<br>& APPROVAL FOR<br>MANUFACTURING | Model Number & Options_         | Quantity                                                                                   | All dimensions are subject to<br>manufactures tolerance of plus or<br>minus 1/4" nominal and subject to<br>change without notice. Murdock"<br>assumes no responsibility for use of<br>void or superseded data. Dimensions<br>may change with the addition of<br>optional accessories. Murdock® Mfg.,<br>Member of Morris Group International®.<br>Please visit www.murdockmfg.com |
|------------------------------------------------------|---------------------------------|--------------------------------------------------------------------------------------------|-----------------------------------------------------------------------------------------------------------------------------------------------------------------------------------------------------------------------------------------------------------------------------------------------------------------------------------------------------------------------------------|
|                                                      | CompanyContactSignature         | Title                                                                                      |                                                                                                                                                                                                                                                                                                                                                                                   |
| S                                                    | (Approval for<br>Manufacturing) | Date                                                                                       | for most current specifications.                                                                                                                                                                                                                                                                                                                                                  |
|                                                      |                                 | 125 Proctor Avenue • City of Industry, CA 91746 USA<br>r 626-333-2543 • www.murdockmfg.com | Member of Morris Group                                                                                                                                                                                                                                                                                                                                                            |