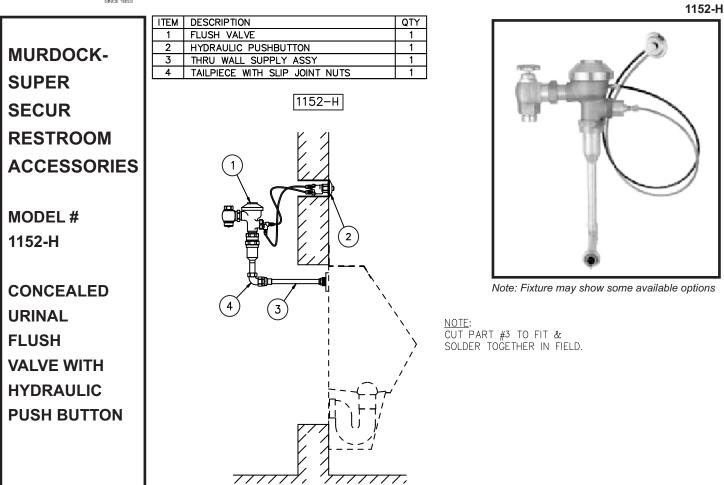

## **TECHNICAL DATA:**

**1152-H** concealed urinal flush valve has a code-approved vacuum breaker. Construction is bronze with chrome plated exposed parts. Hydraulic pushbutton requires less than 5 pounds force to activate and meets ADA requirements. Check stop has a 3/4" inlet. Tailpiece is 3/4" diameter.

## MODEL NUMBER:

□ 1152-H Urinal Flush Valve with Hydraulic Push Button