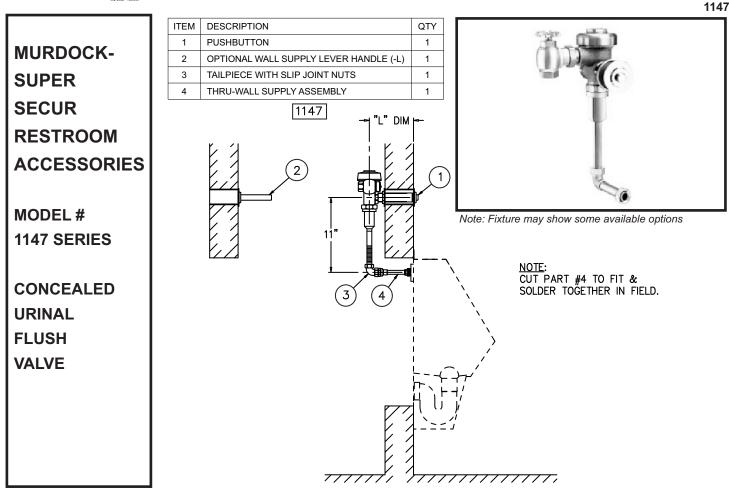

## RESTROOM ACCESSORIES

## **TECHNICAL DATA:**

**1147** concealed Urinal Flush Valve has a code-approved vacuum breaker and a non-hold-open Pushbutton or Handle. Construction is bronze with chrome plated exposed parts. Check Stop has a 3/4" inlet. Tailpiece is 3/4" diameter for Washdown urinal.

**Urinal Flush Valve** has a flush volume of 1.5 (not available in California) and requires a 35 PSI flow pressure. Requires a 1-1/4" minimum water supply line to restroom.

-L optional lever handle requires less than 5 pounds force to activate. Lever handle meets ADA requirements.

## MODEL NUMBER:

| <b>[]</b> 1147-6 | Urinal Flush Valve<br>with 8-3/4" "L" dimension<br>(for walls up to 6" thick)  |  |
|------------------|--------------------------------------------------------------------------------|--|
| <b>[]</b> 1147-9 | Urinal Flush Valve<br>with 11-3/4" "L" dimension<br>(for walls up to 9" thick) |  |
| PRODUCT OPTIONS: |                                                                                |  |
| 🗋 - L            | with Lever Handle                                                              |  |
| 🗋 - HEU          | 0.125 Gallon Flush                                                             |  |
| 🗋 - ULF          | 1.0 Gallon Flush<br>(Not Available in California)                              |  |