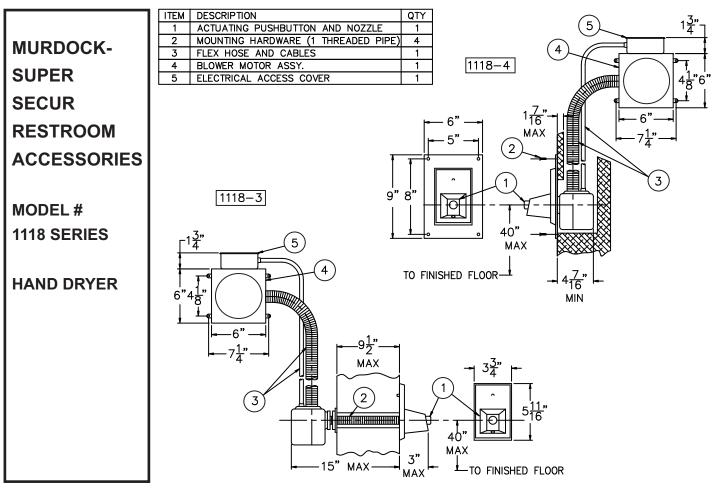

## **TECHNICAL DATA:**

**1118-3** semi-recessed electric hand dryer is Fastaire model HD-03. Vandal-resistant epoxy-coated cast aluminum nozzle with start button is in the restroom. Pushrod assembly will install in walls up to 9-1/2" thick. Switch box is mounted on pushrod assembly in plumbing chase. Blower unit and air duct are also mounted in plumbing chase.

**1118-4** is Fastaire model HD-04 and is similar to HD-03 but without pushrod assembly. Nozzle may be mounted from restroom side of wall.

**High velocity** air flow is timed for 30 seconds and dries hands without heating coils.

**Hand dryer** is listed by Underwriters Laboratories, Inc. Electrical characteristics are 120 Volts AC, 7 Amps, 60 Hz.

**Dryer** must be mounted with push button at a maximum of 40" above floor to comply with requirements of ADA.