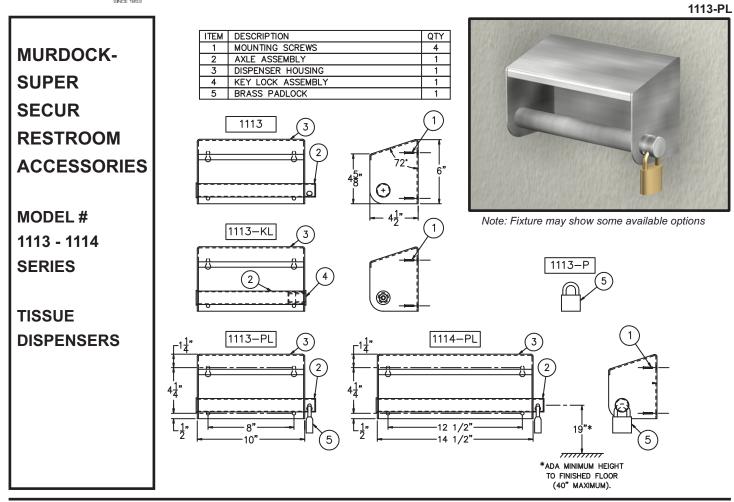

## **TECHNICAL DATA:**

**1113** surface-mounted dispenser is fabricated from extra heavy gage stainless steel. Welds are ground smooth and the exterior has a satin finish. It will accept two rolls of tissue up to 6 inches in diameter with standard size cores. It is designed for areas subject to severe vandalism. Dispenser meets requirements of ADA when mounted in the correct location. Axle has a sand blast finish to reduce roll spinning. Mounting screws are provided.

**1113-KL** dispenser has a vandal-resistant cylinder lock, which secures an end cap on the axle. All cylinder locks are keyed alike.

**1113-PL** dispenser has a heavy-duty solid brass padlock to secure the axle. All padlocks are keyed alike.

**1114** series dispensers are the same as the 1113 series except that they have a capacity of three standard rolls of tissue.