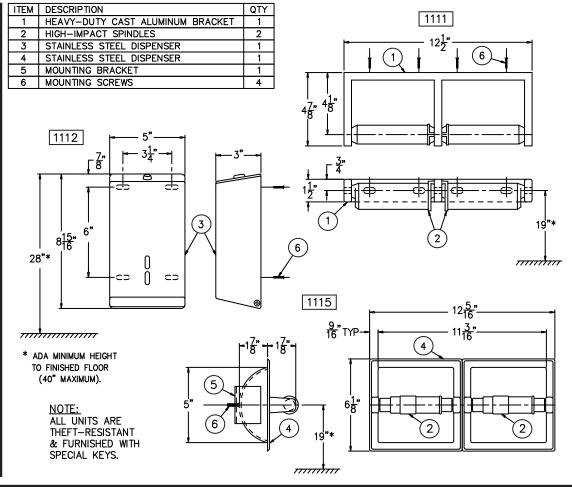

## **TECHNICAL DATA:**

**1111** surface-mounted dispenser is constructed of cast aluminum with satin finish. Molded ABS spindles have concealed locking mechanism operated with special key. Dispenser accommodates two standard-core toilet tissue rolls up to 6" diameter and allows continuous paper flow.

**1112** surface-mounted dispenser is constructed of stainless steel with satin finish. Cover has a tumbler lock and key. Dispenser accommodates single or doublefold toilet tissue.

**1115** semi-recessed dispenser is constructed of stainless steel with satin finish. Molded spindles are removable only with special key. Dispenser accommodates two standard-core toilet tissue rolls up to 6" diameter and allows continuous paper flow.

## MODEL NUMBER:

- ☐ 1111 Tissue Dispenser, Two-Roll
- ☐ 1112 Tissue Dispenser, Folded
- ☐ 1115 Tissue Dispenser, Semi-Recessed

▲ WARNING: Cancer and Reproductive Harm - www.P65Warnings.ca.gov

| Model Number & Options_                                                                | Quantity | All dimensions are nominal and subject to change without notice. Murdock-Super Secur assumes |
|----------------------------------------------------------------------------------------|----------|----------------------------------------------------------------------------------------------|
| Company                                                                                |          | no responsibility for use of void<br>or superseded data. Murdock Mfg. <sup>T</sup>           |
| Contact                                                                                | Title    | Member of Morris Group<br>International™. Please visit<br>www.murdockmfq.com                 |
| Model Number & Options  WORLD Company  Contact  Signature (Approval for Manufacturing) | Date     | for most current specifications.                                                             |
| 5/                                                                                     |          |                                                                                              |