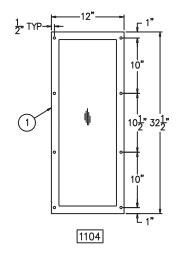

## RESTROOM ACCESSORIES

MURDOCK-SUPER SECUR RESTROOM ACCESSORIES

MODEL # 1104-1105

**MIRRORS** 

| ITEM | DESCRIPTION                      | QTY |
|------|----------------------------------|-----|
| 1    | STN STL MIRROR AND FRAME         | 1   |
| 2    | STN STL SHELF ON MODEL 1105      | 1   |
| 3    | MOUNTING HARDWARE FOR REAR MOUNT | 1   |

## **TECHNICAL DATA:**

**1104 Mirror** is designed to be installed on a finished wall and mounted from an accessible pipe chase. Mirror frame is fabricated from 14 gage, type 304 satin finish stainless steel and is seamless welded construction. Rear of frame is provided with welded anchor nuts.

## MODEL NUMBER:

- ☐ 1104 12" x 32-1/2" Stainless Steel Mirror
- ☐ 1105 12" x 32-1/2" Stainless Steel Mirror with Shelf