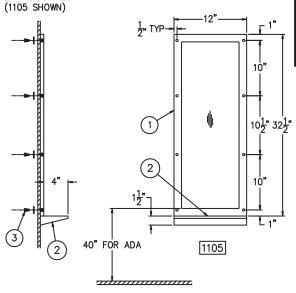

## RESTROOM ACCESSORIES

MURDOCK-SUPER SECUR RESTROOM ACCESSORIES

MODEL # 1104-1105

**MIRRORS** 

| ITEM | DESCRIPTION                      | QTY |
|------|----------------------------------|-----|
| 1    | STN STL MIRROR AND FRAME         | 1   |
| 2    | STN STL SHELF ON MODEL 1105      | 1   |
| 3    | MOUNTING HARDWARE FOR REAR MOUNT | 1   |

## **TECHNICAL DATA:**

**1104 Mirror** is designed to be installed on a finished wall and mounted from an accessible pipe chase. Mirror frame is fabricated from 14 gage, type 304 satin finish stainless steel and is seamless welded construction. Rear of frame is provided with welded anchor nuts.

REAR MOUNTED

**1105 Mirror with Shelf** is same as model 1104 with an integral 14 gage, type 304 satin finish stainless steel shelf.

**Mirror** surface is type 300 stainless steel polished to a mirror finish and is reinforced with a 1/2" thick fiberboard backing.

**Regularly furnished items** include mirror with frame and mounting screws and washers.

**Optional -FM** mirror is front-mounted. Mirror frame has countersunk screw holes and is furnished with 1/4" tamper-resistant mounting screws.

## MODEL NUMBER:

- ☐ 1104 12" x 32-1/2" Stainless Steel Mirror
- ☐ 1105 12" x 32-1/2" Stainless Steel Mirror with Shelf