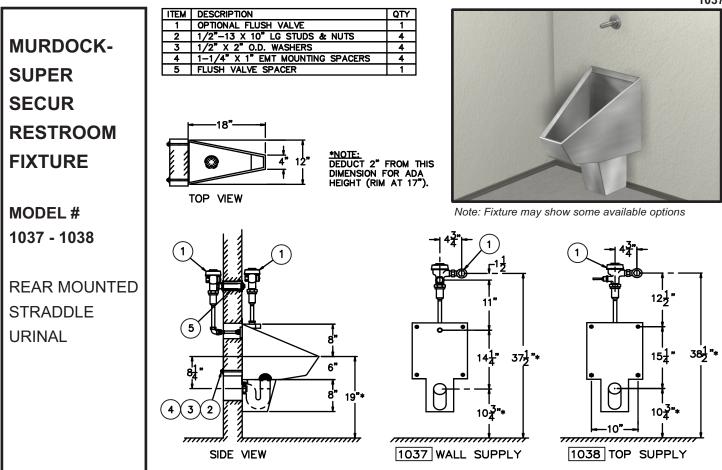

## **TECHNICAL DATA:**

Fixture is designed to be installed on a finished wall and serviced from an accessible pipe chase. Fixture is fabricated from 14 gage, type 304 stainless steel and is seamless welded construction. Exterior has a satin finish. Corners are coved to facilitate cleaning. P-trap is fully enclosed.

Urinal is rear wall washdown type and requires a minimum of 35 PSI flow pressure. Bottom is sloped to an integrally welded, high capacity, stainless steel beehive dome strainer. P-trap has a minimum 2" seal. Urinal will operate with a 1.0 gallon flush valve.

Urinal will meet ADA requirements when rim is mounted at 17" maximum above floor.

Regularly furnished items include mounting hardware for walls up to 8" thick.

## MODEL NUMBER:

- 1037 Rear-Mounted Straddle Urinal, Wall Supply
- 1038 Rear-Mounted Straddle Urinal, Top Supply