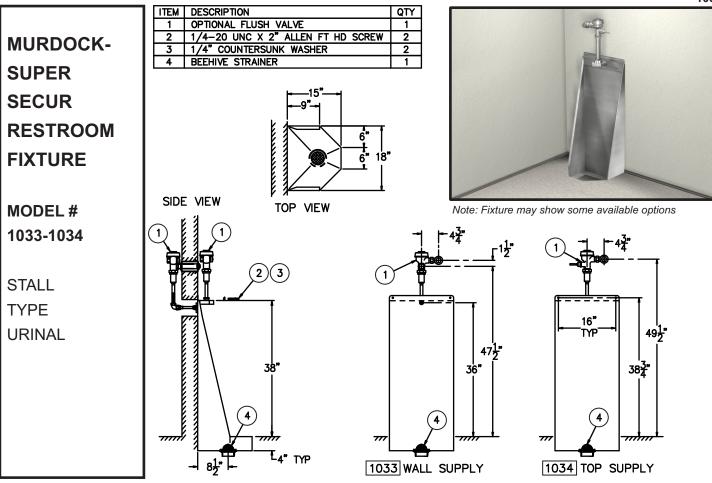

## **TECHNICAL DATA:**

**Fixture** is designed to be installed on a finished wall and serviced from the front side. Fixture is fabricated from 16 gage, type 304 stainless steel and is seamless welded construction. Exterior has a satin finish. Corners are coved to facilitate cleaning.

**Urinal** is rear wall washdown type and requires a minimum of 35 PSI flow pressure. Bottom is sloped to a high capacity, stainless steel beehive dome strainer. Strainer is secured with tamper-resistant screws. Waste connection is 2" inside caulk. Urinal will operate with a 1.0 gallon flush valve.

**Urinal** will meet ADA requirements if flush valve handle is at a height of 44"maximum.

Regularly furnished items include tamper-resistant mounting screws.

## MODEL NUMBER:

- 1033 Stall Type Urinal, Wall Supply
- □ 1034 Stall Type Urinal, Top Supply