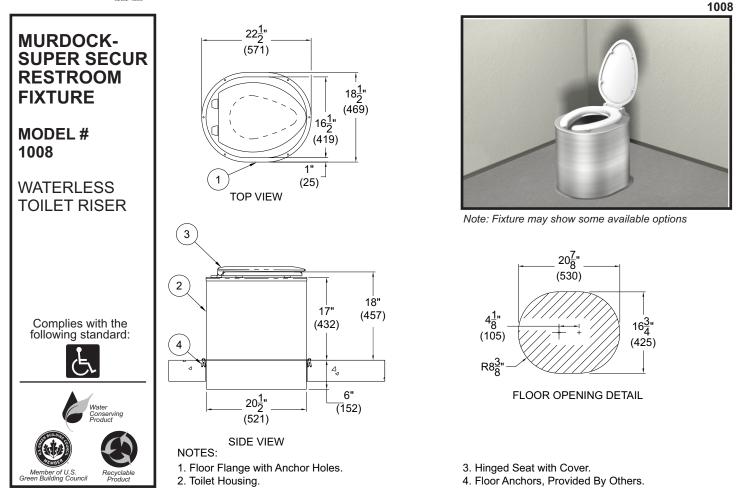

## **TECHNICAL DATA:**

**Waterless toilet riser** is fabricated from 18 gage, type 304 stainless steel with a 14 gage stainless steel top with integral contoured seat. The vandal-resistant welded construction has a smooth inside without crevices to assist in sanitation. The exterior has a satin finish.

**Riser** conforms to the height requirements of ADA. Thru floor extension and floor flange with mounting holes match dimensions of existing risers. Fixture meets or exceeds structural requirements for CSA B45.4-08.

**Regularly furnished items** include an open-front hinged plastic toilet seat with cover, which may be replaced in the field.

## MODEL NUMBER:

1008 Waterless Riser with Hinged Seat and Cover